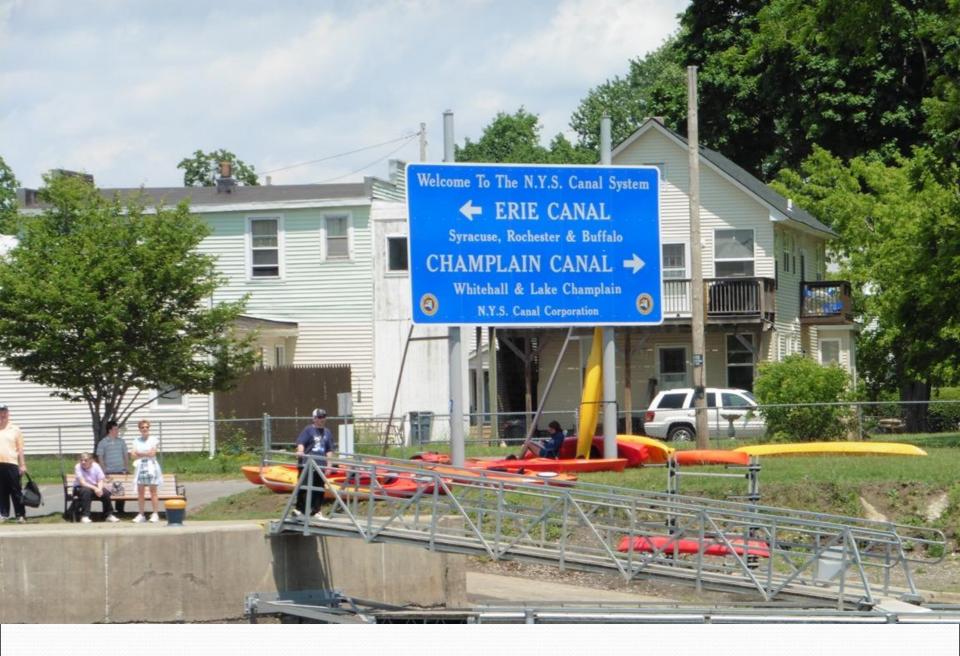

### Half Moon Bay Marina



#### **Half Moon Bay Marina**





**U. S. Military Academy at West Point** 



**View of the Hudson River from West Point** 







## Waterford, New York



**Waterford Harbor Visitor Center on the Erie Canal** 





## Utica, New York - Erie Canal



**Matt Brewing Company** 



Mariner's Landing Marina (Sylvan Beach)



**Free Dock (No Services)** 





### **Trent Severn Waterway**



#### **New Trent Port Marina**





Trenton, Ontario



The Start of the Trent-Severn Waterway

# Peterborough, Ontario



Peterborough Marina – Trent-Severn Waterway



Peterborough Lift Lock – Trent-Severn Waterway

## Port of Orillia, Ontario



**Just off Lake Simcoe - Trent-Severn Waterway** 



**Bay Port Yachting Centre** 

## Killarney, Ontario



Killarney Mountain Lodge - North Channel



**Sportsman's Inn Marina** 



**Herbert's Fish and Chips** 

### Little Current, Ontario



**Little Current Town Docks - North Chann